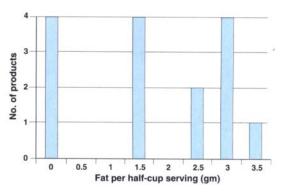

# Ice creams and frozen yogurts vary widely in key nutrients

Christine M. Bruhn John C. Bruhn

The combined forces of consumer demand, nutritional labeling requirements and product innovation have led to a range of frozen dairy desserts that vary significantly in several nutrients highlighted on the nutritional label. Ice creams and yogurts available in California were surveyed in 1995 for nutrient content. Ice creams varied from 70 to 270 calories and from 0 to 18 grams of fat per halfcup serving. Two ice cream products met the Food and Drug Administration's definition for a "good source" of vitamin A, providing 10% or more of the Recommended Daily Value of the nutrient, and 21 were "good sources" of calcium. While no frozen yogurts met the requirement for a good source of vitamin A, 10 were good sources of calcium.