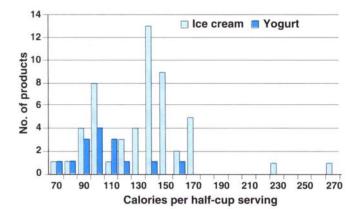

Scientists compared the nutrient content of 69 vanilla-flavored ice creams and frozen yogurts.

# Ice creams and frozen yogurts vary widely in key nutrients

Christine M. Bruhn John C. Bruhn

The combined forces of consumer demand, nutritional labeling requirements and product innovation have led to a range of frozen dairy desserts that vary significantly in several nutrients highlighted on the nutritional label. Ice creams and yogurts available in California were surveyed in 1995 for nutrient content. Ice creams varied from 70 to 270 calories and from 0 to 18 grams of fat per halfcup serving. Two ice cream products met the Food and Drug Administration's definition for a "good source" of vitamin A, providing 10% or more of the Recommended Daily Value of the nutrient, and 21 were "good sources" of calcium. While no frozen yogurts met the requirement for a good source of vitamin A, 10 were good sources of calcium.