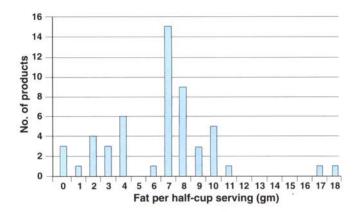

Scientists compared the nutrient content of 69 vanilla-flavored ice creams and frozen yogurts.

# Ice creams and frozen yogurts vary widely in key nutrients

Christine M. Bruhn John C. Bruhn

The combined forces of consumer demand, nutritional labeling requirements and product innovation have led to a range of frozen dairy desserts that vary significantly in several nutrients highlighted on the nutritional label. Ice creams and yogurts available in California were surveyed in 1995 for nutrient content. Ice creams varied from 70 to 270 calories and from 0 to 18 grams of fat per halfcup serving. Two ice cream products met the Food and Drug Administration's definition for a "good source" of vitamin A, providing 10% or more of the Recommended Daily Value of the nutrient, and 21 were "good sources" of calcium. While no frozen yogurts met the requirement for a good source of vitamin A, 10 were good sources of calcium.