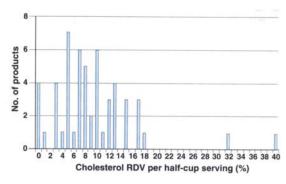

# Ice creams and frozen yogurts vary widely in key nutrients

Christine M. Bruhn John C. Bruhn

The combined forces of consumer demand, nutritional labeling requirements and product innovation have led to a range of frozen dairy desserts that vary significantly in several nutrients highlighted on the nutritional label. Ice creams and yogurts available in California were surveyed in 1995 for nutrient content. Ice creams varied from 70 to 270 calories and from 0 to 18 grams of fat per halfcup serving. Two ice cream products met the Food and Drug Administration's definition for a "good source" of vitamin A, providing 10% or more of the Recommended Daily Value of the nutrient, and 21 were "good sources" of calcium. While no frozen yogurts met the requirement for a good source of vitamin A, 10 were good sources of calcium.