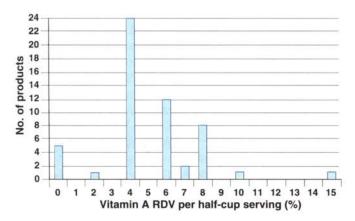

Scientists compared the nutrient content of 69 vanilla-flavored ice creams and frozen yogurts.

# Ice creams and frozen yogurts vary widely in key nutrients

Christine M. Bruhn John C. Bruhn

The combined forces of consumer demand, nutritional labeling requirements and product innovation have led to a range of frozen dairy desserts that vary significantly in several nutrients highlighted on the nutritional label. Ice creams and yogurts available in California were surveyed in 1995 for nutrient content. Ice creams varied from 70 to 270 calories and from 0 to 18 grams of fat per halfcup serving. Two ice cream products met the Food and Drug Administration's definition for a "good source" of vitamin A, providing 10% or more of the Recommended Daily Value of the nutrient, and 21 were "good sources" of calcium. While no frozen yogurts met the requirement for a good source of vitamin A, 10 were good sources of calcium.