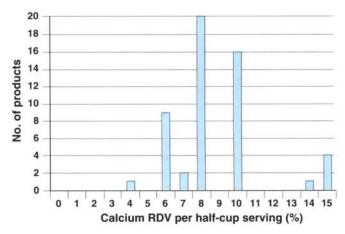

# Ice creams and frozen yogurts vary widely in key nutrients

Christine M. Bruhn John C. Bruhn

The combined forces of consumer demand, nutritional labeling requirements and product innovation have led to a range of frozen dairy desserts that vary significantly in several nutrients highlighted on the nutritional label. Ice creams and yogurts available in California were surveyed in 1995 for nutrient content. Ice creams varied from 70 to 270 calories and from 0 to 18 grams of fat per halfcup serving. Two ice cream products met the Food and Drug Administration's definition for a "good source" of vitamin A, providing 10% or more of the Recommended Daily Value of the nutrient, and 21 were "good sources" of calcium. While no frozen yogurts met the requirement for a good source of vitamin A, 10 were good sources of calcium.