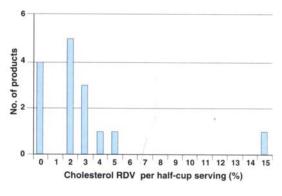

# Ice creams and frozen yogurts vary widely in key nutrients

Christine M. Bruhn John C. Bruhn

The combined forces of consumer demand, nutritional labeling requirements and product innovation have led to a range of frozen dairy desserts that vary significantly in several nutrients highlighted on the nutritional label. Ice creams and yogurts available in California were surveyed in 1995 for nutrient content. Ice creams varied from 70 to 270 calories and from 0 to 18 grams of fat per halfcup serving. Two ice cream products met the Food and Drug Administration's definition for a "good source" of vitamin A, providing 10% or more of the Recommended Daily Value of the nutrient, and 21 were "good sources" of calcium. While no frozen yogurts met the requirement for a good source of vitamin A, 10 were good sources of calcium.