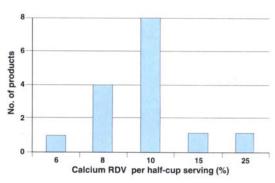

# Ice creams and frozen yogurts vary widely in key nutrients

Christine M. Bruhn John C. Bruhn

The combined forces of consumer demand, nutritional labeling requirements and product innovation have led to a range of frozen dairy desserts that vary significantly in several nutrients highlighted on the nutritional label. Ice creams and yogurts available in California were surveyed in 1995 for nutrient content. Ice creams varied from 70 to 270 calories and from 0 to 18 grams of fat per halfcup serving. Two ice cream products met the Food and Drug Administration's definition for a "good source" of vitamin A, providing 10% or more of the Recommended Daily Value of the nutrient, and 21 were "good sources" of calcium. While no frozen yogurts met the requirement for a good source of vitamin A, 10 were good sources of calcium.